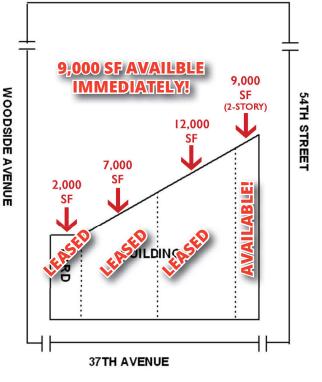

# EXCLUSIVE 9,000 SF TWO-STORY BUILDING FOR LEASE! 53-15 37th Avenue

WOODSIDE, NY 11377

BLOCK & LOT

### **APPROXIMATE SIZE**

4,500 GROUND FLOOR 4,500 SF 2ND FLOOR OFFICE 9,000 SF TOTAL AVAILABLE