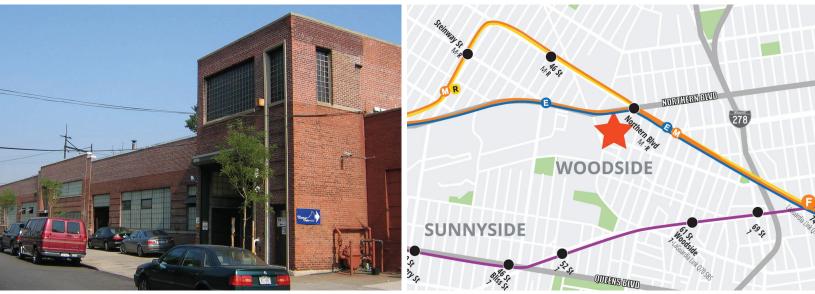

# ACCESS

1 BLOCK TO NORTHERN BLVD 1 BLOCK TO & SUBWAYS MINUTES TO**R**ROMXLYN/QUEENS EXPRESSWAY